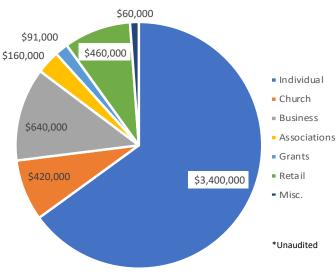

# 2019 TOPEKA RESCUE MISSION ANNUAL REPORT

| <b>TOTAL EXPENSES: \$4,636,281</b>                                                                                                                                                                                                                    | Percentage |
|-------------------------------------------------------------------------------------------------------------------------------------------------------------------------------------------------------------------------------------------------------|------------|
| Programs – Includes shelter, food, street outreach, education/training programs, volunteer services, case management, repairs/maintenance, distributions services, direct service and financial assistance for rent, transportation, medication, etc. | 87%        |
| Administrative – Includes marketing, public education and relations, administrative and financial services.                                                                                                                                           | 10%        |
| Fundraising – Includes donor recruitment, relations and tracking, event planning and organizing, and grant writing.                                                                                                                                   | 3%         |
| ESTIMATED INCOME BY SOURCE                                                                                                                                                                                                                            |            |

## 2019 Revenue = \$5,231,000

| GUEST TRACKING                                                                      |                |
|-------------------------------------------------------------------------------------|----------------|
| Un-duplicated individuals who received shelter                                      | 2,108          |
| Men                                                                                 | 1,133          |
| Women                                                                               | 691            |
| Children                                                                            | 284            |
| Total nights of shelter provided                                                    | 89,004         |
| Individuals sheltered on average each night                                         | 242            |
| Highest number of guests on a given night                                           | 304, Jan. 2019 |
| DISTRIBUTION CENTER                                                                 |                |
| Individuals who received clothing through the clothing bank                         | 648            |
| Household items, including beds, furniture and major appliances given to households | 18,444         |
| Number of households that received items                                            | 2,270          |